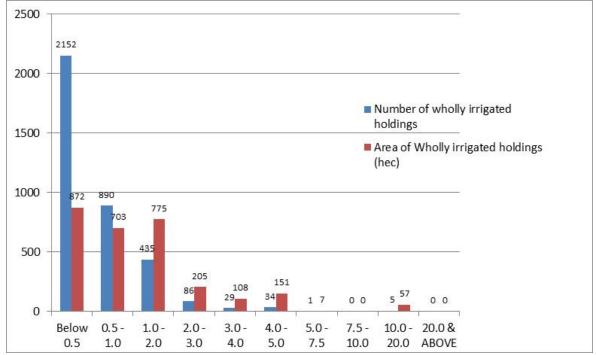

| Wholly         | Total area        | 1576 hectares Marginal holdings;                         |
|----------------|-------------------|----------------------------------------------------------|
| Irrigated Land | irrigated is 2878 | 775 hecatare small (1-2 hec);                            |
| Holdings       | out of 4164       | 313 hectare semi medium (2-3 hec & 3-4 hec.)             |
|                | hectares (70%)    | 158 hectare medium (4-5 hec, 5-7.5 hec. And 7.5-10 hec.) |
|                |                   | 57 hectare large land holdings (10-20 hec and above 20   |
|                |                   | hec.)                                                    |