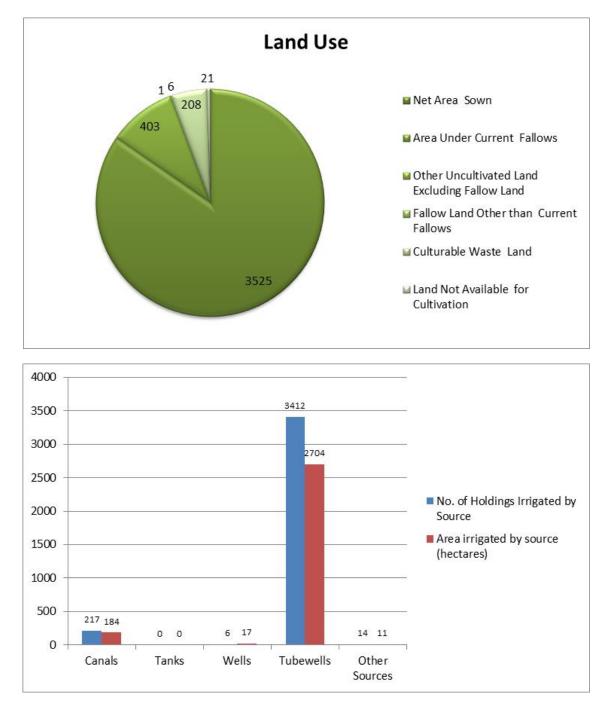

There are 1020 tubewells in the tehsil (154 diesel and 866 diesel operated). The canal is passing through the entire agricultural belt! The cropping intensity is 1.21 and probably it could have been more if canal irrigation was available to the farmers.