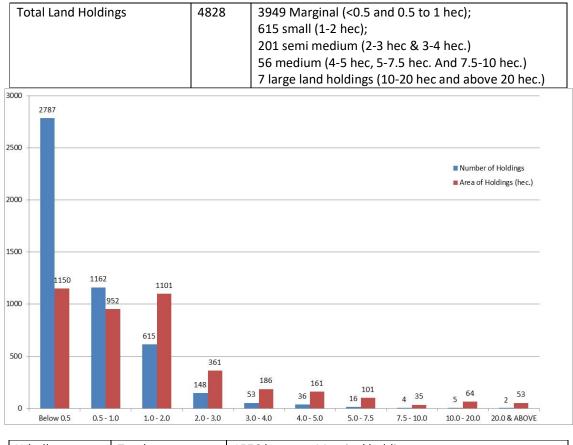

| Wholly         | Total area        | 1576 hectares Marginal holdings;                         |
|----------------|-------------------|----------------------------------------------------------|
| Irrigated Land | irrigated is 2878 | 775 hecatare small (1-2 hec);                            |
| Holdings       | out of 4164       | 313 hectare semi medium (2-3 hec & 3-4 hec.)             |
|                | hectares (70%)    | 158 hectare medium (4-5 hec, 5-7.5 hec. And 7.5-10 hec.) |
|                |                   | 57 hectare large land holdings (10-20 hec and above 20   |
|                |                   | hec.)                                                    |